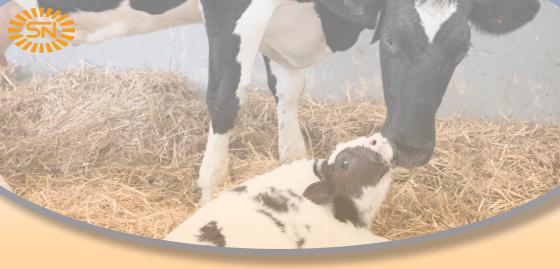

## The power start into lactation

Supplementary feed for cattle

Energy is a cow drink that is administered directly after calving.

- Fast-dissolving minerals, glucose and vitamins have an immediate metabolism-boosting effect.
- The electrolyte balance is balanced and high-quality calcium is supplied
- Accelerates the release of the afterbirth
- Feed intake is demonstrably stimulated